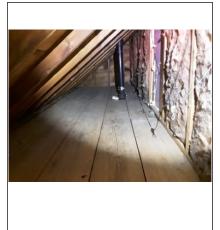

#### Major Concerns

There is no ventilation on the accesable side of the attic. Recommend roofing contractor for evaluation and repair. Main panel does not appear grounded.