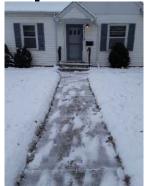

#### Improvement Items

Dishwasher drain line not looped benith coutertop.

Walkway had some cracking, but is usable.

Hose bib(s) not equipped with anti-siphon devices, possible cross connection can occur with anti-siphon device, recommend installing.

|               | Grounds                                                                                                                                           |
|---------------|---------------------------------------------------------------------------------------------------------------------------------------------------|
| Service Walks |                                                                                                                                                   |
|               | None Not Visible Covered with snow                                                                                                                |
| Material      |                                                                                                                                                   |
| Condition     | X Satisfactory                                                                                                                                    |
| Recommenda    | tion ☐ Repair As Needed 🕱 Monitor ☐ Mudjack ☐ N/A                                                                                                 |
| Comments      | Walkway had some cracking, but is usable.                                                                                                         |
| Photos        |                                                                                                                                                   |
| Service Walks | (Side of Home)                                                                                                                                    |
|               | □ None □ Not Visible X Covered with snow                                                                                                          |
| Material      | ▼ Concrete Stone Gravel Brick Other: Pavers                                                                                                       |
| Condition     | X Satisfactory ☐ Marginal ☐ Poor ☐ Trip hazard ☐ Typical cracks ☐ Pitched towards home ☐ Settling cracks ☐ Public sidewalk needs repair ☐ Settled |
| Recommenda    | tion ☐ Repair As Needed 🕱 Monitor ☐ Mudjack ☐ N/A ☐ Monitor                                                                                       |
| Comments      |                                                                                                                                                   |
| Photos        |                                                                                                                                                   |
|               |                                                                                                                                                   |
| Service Walks | (Rear of Home)                                                                                                                                    |
|               | None X Not Visible X Covered with snow                                                                                                            |
| Material      | Concrete Stone Gravel Brick Other: Pavers                                                                                                         |
| Condition     | Satisfactory ☐ Marginal ☐ Poor ☐ Trip hazard ☐ Typical cracks ☐ Pitched towards home ☐ Settling cracks ☐ Public sidewalk needs repair ☐ Settled   |