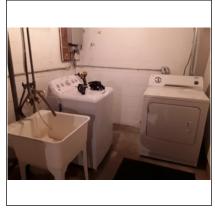

#### Improvement Items

Dishwasher drain line not looped benith coutertop.

Walkway had some cracking, but is usable.

Hose bib(s) not equipped with anti-siphon devices, possible cross connection can occur with anti-siphon device, recommend installing.

Dishwasher drain line not looped beneath countertop. Recommend repair

Foundation (stem) wall contains cracks. Recommend repair and monitor.