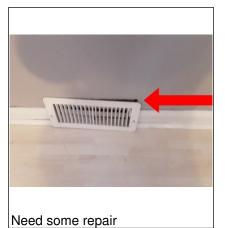

#### **Items Not Operating**

Smock alarms not operating.

Doors need a repair. Heat/Cooling grate cover need proper attachment to tne wall.