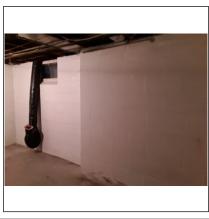

#### Items To Monitor

Moisture level in basement utility rooom.

The foundation had some cracking, recommend monitoring.

Foundation (stem) wall contains cracks. Recommend repair and monitor.

| Report Overview     |
|---------------------|
| Scope of Inspection |
|                     |
| Main Entrance Faces |
| State of Occupancy  |
| Otate of Occupancy  |
| Weather Conditions  |
| Recent Rain         |
|                     |
| Ground Cover        |
|                     |
| Approximate Age     |
|                     |
|                     |
|                     |
|                     |
|                     |
|                     |
|                     |
|                     |
|                     |
|                     |
|                     |
|                     |
|                     |
|                     |

| Windows (As  | viewed from the exterior)                                                                                                                     |
|--------------|-----------------------------------------------------------------------------------------------------------------------------------------------|
| Material     | ▼ Wood                                                                                                                                        |
| Condition    | ☐ Satisfactory ☐ Marginal 【 Poor ☐ Wood rot ☐ Failed/fogged insulated glass ☐ Rust on metal windows 【 Replace glazing compound around windows |
| Recommenda   | tion X Repair as Needed Replace Damaged Screens N/A X Paint                                                                                   |
| Comments     |                                                                                                                                               |
| Photos       |                                                                                                                                               |
|              |                                                                                                                                               |
|              | (isible portion of foundation wall on exterior)                                                                                               |
| Foundation W | all X Concrete block ☐ Poured concrete ☐ Not Visible Other:                                                                                   |
| Condition    | Satisfactory Marginal Monitor Not Evaluated Cracks                                                                                            |
| Recommenda   | tion X Seal Cracks and Monitor Have Evaluated By a Qualified Basement Contractor N/A                                                          |
| Comments     | Foundation (stem) wall contains cracks. Recommend repair and monitor.                                                                         |
| Photos       |                                                                                                                                               |
|              |                                                                                                                                               |
|              |                                                                                                                                               |
|              |                                                                                                                                               |
|              |                                                                                                                                               |