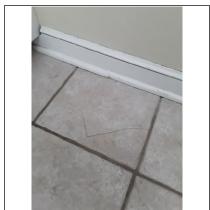

#### Potential Safety Hazards

Floor covering is damaged, trip hazard. Recommend repair/replace