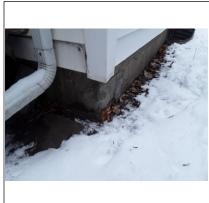

| Windows (As  | viewed from the exterior)                                                                                                                     |
|--------------|-----------------------------------------------------------------------------------------------------------------------------------------------|
| Material     | ▼ Wood                                                                                                                                        |
| Condition    | ☐ Satisfactory ☐ Marginal 【 Poor ☐ Wood rot ☐ Failed/fogged insulated glass ☐ Rust on metal windows 【 Replace glazing compound around windows |
| Recommenda   | tion X Repair as Needed Replace Damaged Screens N/A X Paint                                                                                   |
| Comments     |                                                                                                                                               |
| Photos       |                                                                                                                                               |
|              |                                                                                                                                               |
|              | (isible portion of foundation wall on exterior)                                                                                               |
| Foundation W | all X Concrete block ☐ Poured concrete ☐ Not Visible Other:                                                                                   |
| Condition    | Satisfactory Marginal Monitor Not Evaluated Cracks                                                                                            |
| Recommenda   | tion X Seal Cracks and Monitor Have Evaluated By a Qualified Basement Contractor N/A                                                          |
| Comments     | Foundation (stem) wall contains cracks. Recommend repair and monitor.                                                                         |
| Photos       |                                                                                                                                               |
|              |                                                                                                                                               |
|              |                                                                                                                                               |
|              |                                                                                                                                               |
|              |                                                                                                                                               |