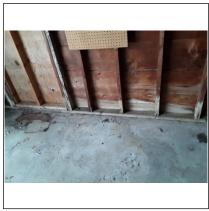

#### Items To Monitor

Moisture level in basement utility rooom.

The foundation had some cracking, recommend monitoring.

Foundation (stem) wall contains cracks. Recommend repair and monitor.

| Report Overview     |
|---------------------|
| Scope of Inspection |
|                     |
| Main Entrance Faces |
| State of Occupancy  |
| Otate of Occupancy  |
| Weather Conditions  |
| Recent Rain         |
|                     |
| Ground Cover        |
|                     |
| Approximate Age     |
|                     |
|                     |
|                     |
|                     |
|                     |
|                     |
|                     |
|                     |
|                     |
|                     |
|                     |
|                     |
|                     |
|                     |