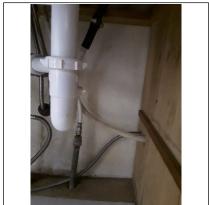

#### Improvement Items

Dishwasher drain line not looped benith coutertop.

Walkway had some cracking, but is usable.

Hose bib(s) not equipped with anti-siphon devices, possible cross connection can occur with anti-siphon device, recommend installing.

Dishwasher drain line not looped beneath countertop. Recommend repair

Foundation (stem) wall contains cracks. Recommend repair and monitor.