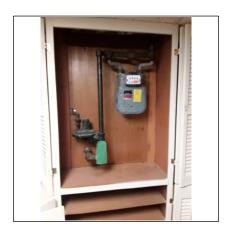

| Mair  | า Fue | 7 E SI | A ::           |
|-------|-------|--------|----------------|
| 11/10 |       | - C    | <br>( 4 1 11 1 |

Location

 $\hfill \Box$  Front Of Home  $\hfill \Box$  Side Of Home  $\hfill \Box$  Back Of Home  $\hfill \blacksquare$  Basement  $\hfill \Box$  Rusted  $\hfill \Box$  Recommend painting