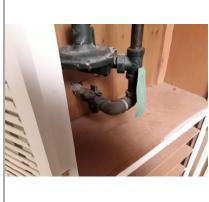

| Mair  | า Fue | 7 E SI | A ::           |
|-------|-------|--------|----------------|
| 11/10 |       | - C    | <br>( 4 1 11 1 |

Location

 $\hfill \Box$  Front Of Home  $\hfill \Box$  Side Of Home  $\hfill \Box$  Back Of Home  $\hfill \blacksquare$  Basement  $\hfill \Box$  Rusted  $\hfill \Box$  Recommend painting