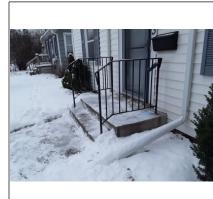

# **Grounds**

| Service Walks (Rear of Home) cont.                                                                                                                                       |                                                                                                                                                                                                                                     |  |
|--------------------------------------------------------------------------------------------------------------------------------------------------------------------------|-------------------------------------------------------------------------------------------------------------------------------------------------------------------------------------------------------------------------------------|--|
| Recommenda                                                                                                                                                               | tion Repair As Needed Monitor Mudjack N/A Monitor                                                                                                                                                                                   |  |
| Comments                                                                                                                                                                 |                                                                                                                                                                                                                                     |  |
| Driveway/Park                                                                                                                                                            | king                                                                                                                                                                                                                                |  |
|                                                                                                                                                                          | ☐ None X Not Visible X Covered with snow                                                                                                                                                                                            |  |
| Material                                                                                                                                                                 | ☐ Concrete ☐ Asphalt ☐ Gravel/Dirt ☐ Brick Other:                                                                                                                                                                                   |  |
| Condition                                                                                                                                                                | ☐ Satisfactory ☐ Marginal ☐ Poor ☐ Settling Cracks ☐ Typical cracks ☐ Pitched towards home ☐ Trip hazard                                                                                                                            |  |
| Recommenda                                                                                                                                                               | tion ☐ Repair As Needed ☐ Fill Cracks and Seal ☐ Monitor ☐ Mudjack ☐ N/A                                                                                                                                                            |  |
| Comments                                                                                                                                                                 |                                                                                                                                                                                                                                     |  |
| Porch                                                                                                                                                                    |                                                                                                                                                                                                                                     |  |
|                                                                                                                                                                          | ▼ None  Not Visible                                                                                                                                                                                                                 |  |
| Condition                                                                                                                                                                | ☐ Satisfactory ☐ Marginal ☐ Poor ☐ Handrail/guardrail loose ☐ Underside of porch not visible, not inspected ☐ Damaged wood on column ☐ Framing Not Properly Supported ☐ Safety Hazard ☐ Wood in contact with soil ☐ Columns leaning |  |
| Support Pier                                                                                                                                                             | ☐ Concrete ☐ Wood ☐ Brick ☐ Not visible ☐ Metal                                                                                                                                                                                     |  |
| Floor                                                                                                                                                                    | ☐ Satisfactory ☐ Marginal ☐ Poor ☐ Safety Hazard ☐ Floor boards damaged/wood rot ☐ Framing Damaged ☐ Cracked ☐ Typical cracks                                                                                                       |  |
| Recommendation ☐ Repair As Needed ☐ Painting/Staining ☐ Add a Handrail/Guardrail ☐ Evaluation By A Qualified Contractor ☐ Monitor ☐ N/A ☐ Max spacing of 4" on balusters |                                                                                                                                                                                                                                     |  |
| Comments                                                                                                                                                                 |                                                                                                                                                                                                                                     |  |
| Stoops/Steps                                                                                                                                                             |                                                                                                                                                                                                                                     |  |
|                                                                                                                                                                          | ☐ None ☐ Not visible covered with snow                                                                                                                                                                                              |  |
| Material                                                                                                                                                                 | ▼ Concrete Wood Other:                                                                                                                                                                                                              |  |
| Condition                                                                                                                                                                | X Satisfactory ☐ Marginal ☐ Poor ☐ Safety Hazard ☐ Uneven risers ☐ Rotted/Damaged ☐ Cracked ☐ Settled ☐ Pitched towards home ☐ Handrail loose                                                                                       |  |
| Recommendation Add a Handrail/Guardrail Repair As Needed X N/A                                                                                                           |                                                                                                                                                                                                                                     |  |
| Comments                                                                                                                                                                 |                                                                                                                                                                                                                                     |  |
| Photos                                                                                                                                                                   |                                                                                                                                                                                                                                     |  |
|                                                                                                                                                                          |                                                                                                                                                                                                                                     |  |

| Grounds               |                                                                                                                                               |
|-----------------------|-----------------------------------------------------------------------------------------------------------------------------------------------|
| Stoops/Steps          | (Side of Home)                                                                                                                                |
|                       | ☐ None ☐ Not visible covered with snow                                                                                                        |
| Material              | X Concrete ☐ Wood Other: ☐ Railing/Balusters recommended                                                                                      |
| Condition             | X Satisfactory ☐ Marginal ☐ Poor ☐ Safety Hazard ☐ Uneven risers ☐ Rotted/Damaged ☐ Cracked ☐ Settled ☐ Pitched towards home ☐ Handrail loose |
| Recommendat           | tion Add a Handrail/Guardrail Repair As Needed X N/A                                                                                          |
| Comments              |                                                                                                                                               |
| Photos                |                                                                                                                                               |
|                       |                                                                                                                                               |
| Stoops/Steps          | (Back of Home)                                                                                                                                |
|                       | ☐ None X Not visible covered with snow                                                                                                        |
| Material              | ☐ Concrete X Wood Other: ☐ Railing/Balusters recommended                                                                                      |
| Condition             | ☐ Satisfactory X Marginal ☐ Poor ☐ Safety Hazard ☐ Uneven risers ☐ Rotted/Damaged ☐ Cracked ☐ Settled ☐ Pitched towards home ☐ Handrail loose |
| Recommendat           | tion Handrail/Guardrail Repair As Needed X N/A                                                                                                |
| Comments              |                                                                                                                                               |
| Photos                |                                                                                                                                               |
| Patio                 |                                                                                                                                               |
| Material<br>Condition | None                                                                                                                                          |