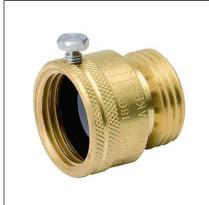

#### Improvement Items

Dishwasher drain line not looped benith coutertop.

Walkway had some cracking, but is usable.

Hose bib(s) not equipped with anti-siphon devices, possible cross connection can occur with anti-siphon device, recommend installing.

# **Grounds**

| Patio cont.   |                                                                                                                                                                                                                                                                                                                                                                       |  |  |
|---------------|-----------------------------------------------------------------------------------------------------------------------------------------------------------------------------------------------------------------------------------------------------------------------------------------------------------------------------------------------------------------------|--|--|
| Condition cor | Condition cont. ☐ Pitched towards home (see remarks) ☐ Typical cracks ☐ Patio is level                                                                                                                                                                                                                                                                                |  |  |
| Recommenda    | tion Repair As Needed Mudjack N/A Monitor                                                                                                                                                                                                                                                                                                                             |  |  |
| Comments      |                                                                                                                                                                                                                                                                                                                                                                       |  |  |
| Deck          |                                                                                                                                                                                                                                                                                                                                                                       |  |  |
|               | ☐ None X Not Visible X Covered with snow                                                                                                                                                                                                                                                                                                                              |  |  |
| Material      | X Wood ☐ Metal ☐ Composite                                                                                                                                                                                                                                                                                                                                            |  |  |
| Finish        | ☐ Treated X Painted/Stained Other: ☐ Not Applicable                                                                                                                                                                                                                                                                                                                   |  |  |
| Condition     | Satisfactory X Marginal ☐ Poor ☐ Wood in contact with soil  X Underside of deck not visible, not evaluated ☐ Loose fasteners ☐ Joist hangers missing nails ☐ Improper attachment to house ☐ Railing loose ☐ Safety hazard ☐ Wood rot ☐ Corroded fasteners ☐ Improperly supported ☐ Loose Guardrails ☐ Balusters are loose ☐ Balusters have wood damage ☐ Loose boards |  |  |
| Recommenda    | Install Lag Bolts ☐ Install Flashing On Ledger Board ☐ Install Joist Hangers ☐ Paint or Stain ☐ Install Handrail/Guardrail ☐ Add Missing Nails To Joist Hangers ☐ Monitor ☐ Repair As Needed ☐ N/A ☐ Add Additional Supports ☐ For enhanced safety recommend a maximum spacing of 4" max between balusters ☐ Replace Damaged wood                                     |  |  |
| Comments      |                                                                                                                                                                                                                                                                                                                                                                       |  |  |
| Grading affec | ting foundation                                                                                                                                                                                                                                                                                                                                                       |  |  |
|               | N/A X Not Visible Covered With snow                                                                                                                                                                                                                                                                                                                                   |  |  |
| Negative Grad | de ☐ Yes X No X Satisfactory ☐ Siding in contact with/improper clearance to soil X Not visible covered with snow ☐ Window wells rusted                                                                                                                                                                                                                                |  |  |
| Recommenda    | tion Install Window Well Covers X Maintain a Positive Drainage Slope Away From the Home Trim Back the Trees/Vegetation Add Additional Backfill                                                                                                                                                                                                                        |  |  |
| Comments      |                                                                                                                                                                                                                                                                                                                                                                       |  |  |
| Retaining wal |                                                                                                                                                                                                                                                                                                                                                                       |  |  |
|               | X None                                                                                                                                                                                                                                                                                                                                                                |  |  |
| Material      | ☐ Brick ☐ Concrete ☐ Concrete block ☐ Railroad ties ☐ Timbers ☐ Stone                                                                                                                                                                                                                                                                                                 |  |  |
| Condition     | Satisfactory Marginal Poor Safety Hazard Leaning/cracked/bowed                                                                                                                                                                                                                                                                                                        |  |  |
| Recommenda    | tion ☐ Repair as needed ☐ Add Drainage Holes ☐ Monitor ☐ Have a Qualified Landscaping Contractor Evaluate ☐ N/A                                                                                                                                                                                                                                                       |  |  |
| Comments      |                                                                                                                                                                                                                                                                                                                                                                       |  |  |
| Hose bibs     |                                                                                                                                                                                                                                                                                                                                                                       |  |  |
|               | □ N/A                                                                                                                                                                                                                                                                                                                                                                 |  |  |
| Operable      | Yes No Not Tested Not On Winterized (shut off)                                                                                                                                                                                                                                                                                                                        |  |  |
| Condition     | ☐ Satisfactory ☐ Marginal ☐ Poor 🗓 No anti-siphon valve ☐ Damaged/missing handle ☐ Leaking ☐ Loose                                                                                                                                                                                                                                                                    |  |  |
| Recommenda    | tion X Add a Anti-siphon Device to Hose Bib ☐ Repair by a qualified plumber ☐ N/A ☐ Further evaluation by a qualified plumber                                                                                                                                                                                                                                         |  |  |
| Comments      | Hose bib(s) not equipped with anti-siphon devices, possible cross connection can occur with anti-siphon device, recommend installing                                                                                                                                                                                                                                  |  |  |
| Photos        |                                                                                                                                                                                                                                                                                                                                                                       |  |  |