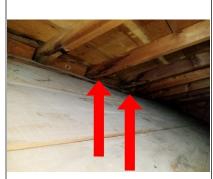

#### Major Concerns

There is no ventilation on the accesable side of the attic. Recommend roofing contractor for evaluation and repair. Main panel does not appear grounded.