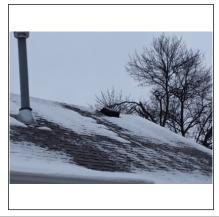

Comments:

**Photos** 

| Roof               |                                                                                                                                                                      |  |
|--------------------|----------------------------------------------------------------------------------------------------------------------------------------------------------------------|--|
| General            |                                                                                                                                                                      |  |
| Visibility         | <ul> <li>X None ☐ All ☐ Partial ☐ Visibility limited due to roof pitch ☐ Limited because of the roof height</li> <li>X Roof Not Visible Covered With Snow</li> </ul> |  |
| Inspected Fro      | m ☐ Roof ☐ Ladder at eaves ☐ Ground ☐ With Binoculars                                                                                                                |  |
| Photos             |                                                                                                                                                                      |  |
|                    |                                                                                                                                                                      |  |
| Style of Roof      | V Cable Duin D Marraged D Chad D Flat D Carebral                                                                                                                     |  |
| Type<br>Pitch      |                                                                                                                                                                      |  |
| Roof #1            | Low Medium Steep Flat  Type:                                                                                                                                         |  |
| N001#1             | Layers: 1+ Layers Age: 10-15+                                                                                                                                        |  |
| Roof #2            | X None Type: Layers: Age: Location:                                                                                                                                  |  |
| Roof #3            | X None Type: Layers: Age: Location:                                                                                                                                  |  |
| Comments           |                                                                                                                                                                      |  |
| Ventilation Sy     |                                                                                                                                                                      |  |
| Type               | ☐ Soffit X Ridge ☐ Gable ☐ Roof ☐ Turbine ☐ Powered ☐ None                                                                                                           |  |
| Comments<br>Photos |                                                                                                                                                                      |  |
| riiolus            |                                                                                                                                                                      |  |

## Roof

| Flashing                  |                                                                                                                                                                                                                                                                                                                                                                                                                                                                                                                                                                                                                                                                                                                            |
|---------------------------|----------------------------------------------------------------------------------------------------------------------------------------------------------------------------------------------------------------------------------------------------------------------------------------------------------------------------------------------------------------------------------------------------------------------------------------------------------------------------------------------------------------------------------------------------------------------------------------------------------------------------------------------------------------------------------------------------------------------------|
| Material                  | ▼ Not Visible                                                                                                                                                                                                                                                                                                                                                                                                                                                                                                                                                                                                                                                                                                              |
| Condition                 | <ul> <li>X Not Visible ☐ Satisfactory ☐ Marginal ☐ Poor ☐ Rusted ☐ Missing</li> <li>☐ Separated from chimney/roof ☐ Flashing around chimney improperly installed. ☐ Damaged</li> <li>☐ Improperly installed ☐ Flashing around service mast improperly installed</li> <li>☐ Flashings not visible, covered with caulk/roofing cement ☐ Damaged</li> </ul>                                                                                                                                                                                                                                                                                                                                                                   |
| Recommenda                | tion ☐ Seal Any Exposed Nail Heads ☐ Install Kick-out Flashing ☐ Replace Flashing Around Plumbing Vent ☐ Repair/Replace Improperly Installed Flashings ☐ Seal Flashings ☐ Repair or Replace as Needed 🗓 N/A                                                                                                                                                                                                                                                                                                                                                                                                                                                                                                                |
| Comments                  |                                                                                                                                                                                                                                                                                                                                                                                                                                                                                                                                                                                                                                                                                                                            |
| Valleys                   |                                                                                                                                                                                                                                                                                                                                                                                                                                                                                                                                                                                                                                                                                                                            |
|                           | X N/A                                                                                                                                                                                                                                                                                                                                                                                                                                                                                                                                                                                                                                                                                                                      |
| Material                  | □ Not Visible □ Galv/Alum □ Asphalt □ Lead □ Copper Other:                                                                                                                                                                                                                                                                                                                                                                                                                                                                                                                                                                                                                                                                 |
| Condition                 | ☐ Not Visible ☐ Satisfactory ☐ Marginal ☐ Poor ☐ Holes ☐ Rusted                                                                                                                                                                                                                                                                                                                                                                                                                                                                                                                                                                                                                                                            |
| Recommenda                | tion ☐ Recommend Sealing ☐ Have a Qualified Roofing Contractor Evaluate ☐ Recommend Repair ☐ N/A                                                                                                                                                                                                                                                                                                                                                                                                                                                                                                                                                                                                                           |
| Comments                  |                                                                                                                                                                                                                                                                                                                                                                                                                                                                                                                                                                                                                                                                                                                            |
|                           |                                                                                                                                                                                                                                                                                                                                                                                                                                                                                                                                                                                                                                                                                                                            |
| Condition of F            | Roof Coverings                                                                                                                                                                                                                                                                                                                                                                                                                                                                                                                                                                                                                                                                                                             |
| Condition of F<br>Roof #1 | Satisfactory  Marginal  Poor  Curling  Ponding  Ponding  Alligatoring  Blistering  Missing Tabs/Shingles  Moss buildup  Exposed felt  Cupping  Incomplete/Improper Nailing  Recommend roofer evaluate  Evidence of Leakage  Recommend sealing exposed nails/fasteners  Roof is going to require some general maintenance  Not visible covered with snow                                                                                                                                                                                                                                                                                                                                                                    |
|                           | Satisfactory       X Marginal       □ Poor       □ Curling       □ Cracking       □ Ponding         □ Broken/Loose Tiles/Shingles       □ Nail popping       □ Granules missing       □ Alligatoring       □ Blistering         □ Missing Tabs/Shingles/Tiles       □ Moss buildup       □ Exposed felt       □ Cupping         □ Incomplete/Improper Nailing       □ Recommend roofer evaluate       □ Evidence of Leakage         □ Recommend sealing exposed nails/fasteners       □ Roof is going to require some general maintenance                                                                                                                                                                                  |
| Roof #1                   | Satisfactory X Marginal Poor Curling Cracking Ponding   Broken/Loose Tiles/Shingles Nail popping Granules missing Alligatoring Blistering   Missing Tabs/Shingles/Tiles Moss buildup Exposed felt Cupping   Incomplete/Improper Nailing Recommend roofer evaluate Evidence of Leakage   Recommend sealing exposed nails/fasteners Roof is going to require some general maintenance   Not visible covered with snow   X N/A Satisfactory Marginal Poor Curling Cracking Ponding Burn Spots   Broken/Loose Tiles/Shingles Nail popping Granules missing Alligatoring Blistering   Missing Tabs/Shingles/Tiles Moss buildup Exposed felt Cupping   Incomplete/Improper Nailing Recommend roofer evaluate Evidence of Leakage |