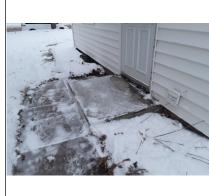

|               | Grounds                                                                                                                                           |
|---------------|---------------------------------------------------------------------------------------------------------------------------------------------------|
| Service Walks |                                                                                                                                                   |
|               | None Not Visible Covered with snow                                                                                                                |
| Material      |                                                                                                                                                   |
| Condition     | X Satisfactory                                                                                                                                    |
| Recommenda    | tion ☐ Repair As Needed 🕱 Monitor ☐ Mudjack ☐ N/A                                                                                                 |
| Comments      | Walkway had some cracking, but is usable.                                                                                                         |
| Photos        |                                                                                                                                                   |
| Service Walks | (Side of Home)                                                                                                                                    |
|               | □ None □ Not Visible X Covered with snow                                                                                                          |
| Material      | ▼ Concrete Stone Gravel Brick Other: Pavers                                                                                                       |
| Condition     | X Satisfactory ☐ Marginal ☐ Poor ☐ Trip hazard ☐ Typical cracks ☐ Pitched towards home ☐ Settling cracks ☐ Public sidewalk needs repair ☐ Settled |
| Recommenda    | tion ☐ Repair As Needed 🕱 Monitor ☐ Mudjack ☐ N/A ☐ Monitor                                                                                       |
| Comments      |                                                                                                                                                   |
| Photos        |                                                                                                                                                   |
|               |                                                                                                                                                   |
| Service Walks | (Rear of Home)                                                                                                                                    |
|               | None X Not Visible X Covered with snow                                                                                                            |
| Material      | Concrete Stone Gravel Brick Other: Pavers                                                                                                         |
| Condition     | Satisfactory ☐ Marginal ☐ Poor ☐ Trip hazard ☐ Typical cracks ☐ Pitched towards home ☐ Settling cracks ☐ Public sidewalk needs repair ☐ Settled   |

# **Grounds**

| Service Walks (Rear of Home) cont.                                                                                                                                       |                                                                                                                                                                                                                                     |  |
|--------------------------------------------------------------------------------------------------------------------------------------------------------------------------|-------------------------------------------------------------------------------------------------------------------------------------------------------------------------------------------------------------------------------------|--|
| Recommenda                                                                                                                                                               | tion Repair As Needed Monitor Mudjack N/A Monitor                                                                                                                                                                                   |  |
| Comments                                                                                                                                                                 |                                                                                                                                                                                                                                     |  |
| Driveway/Park                                                                                                                                                            | king                                                                                                                                                                                                                                |  |
|                                                                                                                                                                          | ☐ None X Not Visible X Covered with snow                                                                                                                                                                                            |  |
| Material                                                                                                                                                                 | ☐ Concrete ☐ Asphalt ☐ Gravel/Dirt ☐ Brick Other:                                                                                                                                                                                   |  |
| Condition                                                                                                                                                                | ☐ Satisfactory ☐ Marginal ☐ Poor ☐ Settling Cracks ☐ Typical cracks ☐ Pitched towards home ☐ Trip hazard                                                                                                                            |  |
| Recommenda                                                                                                                                                               | tion ☐ Repair As Needed ☐ Fill Cracks and Seal ☐ Monitor ☐ Mudjack ☐ N/A                                                                                                                                                            |  |
| Comments                                                                                                                                                                 |                                                                                                                                                                                                                                     |  |
| Porch                                                                                                                                                                    |                                                                                                                                                                                                                                     |  |
|                                                                                                                                                                          | ▼ None  Not Visible                                                                                                                                                                                                                 |  |
| Condition                                                                                                                                                                | ☐ Satisfactory ☐ Marginal ☐ Poor ☐ Handrail/guardrail loose ☐ Underside of porch not visible, not inspected ☐ Damaged wood on column ☐ Framing Not Properly Supported ☐ Safety Hazard ☐ Wood in contact with soil ☐ Columns leaning |  |
| Support Pier                                                                                                                                                             | ☐ Concrete ☐ Wood ☐ Brick ☐ Not visible ☐ Metal                                                                                                                                                                                     |  |
| Floor                                                                                                                                                                    | ☐ Satisfactory ☐ Marginal ☐ Poor ☐ Safety Hazard ☐ Floor boards damaged/wood rot ☐ Framing Damaged ☐ Cracked ☐ Typical cracks                                                                                                       |  |
| Recommendation ☐ Repair As Needed ☐ Painting/Staining ☐ Add a Handrail/Guardrail ☐ Evaluation By A Qualified Contractor ☐ Monitor ☐ N/A ☐ Max spacing of 4" on balusters |                                                                                                                                                                                                                                     |  |
| Comments                                                                                                                                                                 |                                                                                                                                                                                                                                     |  |
| Stoops/Steps                                                                                                                                                             |                                                                                                                                                                                                                                     |  |
|                                                                                                                                                                          | ☐ None ☐ Not visible covered with snow                                                                                                                                                                                              |  |
| Material                                                                                                                                                                 | ▼ Concrete Wood Other:                                                                                                                                                                                                              |  |
| Condition                                                                                                                                                                | X Satisfactory ☐ Marginal ☐ Poor ☐ Safety Hazard ☐ Uneven risers ☐ Rotted/Damaged ☐ Cracked ☐ Settled ☐ Pitched towards home ☐ Handrail loose                                                                                       |  |
| Recommendation Add a Handrail/Guardrail Repair As Needed X N/A                                                                                                           |                                                                                                                                                                                                                                     |  |
| Comments                                                                                                                                                                 |                                                                                                                                                                                                                                     |  |
| Photos                                                                                                                                                                   |                                                                                                                                                                                                                                     |  |
|                                                                                                                                                                          |                                                                                                                                                                                                                                     |  |