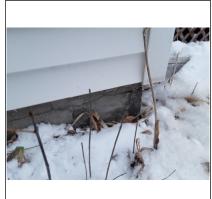

| Windows (As  | viewed from the exterior)                                                                                                                     |
|--------------|-----------------------------------------------------------------------------------------------------------------------------------------------|
| Material     | ▼ Wood                                                                                                                                        |
| Condition    | ☐ Satisfactory ☐ Marginal 【 Poor ☐ Wood rot ☐ Failed/fogged insulated glass ☐ Rust on metal windows 【 Replace glazing compound around windows |
| Recommenda   | tion X Repair as Needed Replace Damaged Screens N/A X Paint                                                                                   |
| Comments     |                                                                                                                                               |
| Photos       |                                                                                                                                               |
|              |                                                                                                                                               |
|              | (isible portion of foundation wall on exterior)                                                                                               |
| Foundation W | all X Concrete block ☐ Poured concrete ☐ Not Visible Other:                                                                                   |
| Condition    | Satisfactory Marginal Monitor Not Evaluated Cracks                                                                                            |
| Recommenda   | tion X Seal Cracks and Monitor Have Evaluated By a Qualified Basement Contractor N/A                                                          |
| Comments     | Foundation (stem) wall contains cracks. Recommend repair and monitor.                                                                         |
| Photos       |                                                                                                                                               |
|              |                                                                                                                                               |
|              |                                                                                                                                               |
|              |                                                                                                                                               |
|              |                                                                                                                                               |