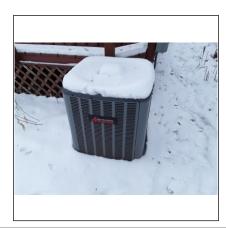

| Exterior Doors |                                                                                                                                                                            |
|----------------|----------------------------------------------------------------------------------------------------------------------------------------------------------------------------|
| Main Entrance  | <ul><li>N/A Weatherstripping: X Satisfactory</li><li>Marginal ☐ Poor ☐ Missing ☐ Replace Door condition:</li><li>Marginal ☐ Poor ☐ Repair</li></ul>                        |
| Storm Door     | X Satisfactory ☐ Marginal ☐ Damaged ☐ Repair ☐ Closer Missing ☐ N/A                                                                                                        |
| Patio          | X N/A Weatherstripping: ☐ Satisfactory ☐ Marginal ☐ Poor ☐ Missing ☐ Replace Door condition: ☐ Satisfactory ☐ Marginal ☐ Poor ☐ Repair                                     |
| Rear door      | N/A Weatherstripping: X Satisfactory                                                                                                                                       |
| Other door     | N/A Weatherstripping: X Satisfactory ☐ Marginal ☐ Poor ☐ Missing ☐ Replace Door condition: X Satisfactory ☐ Marginal ☐ Poor ☐ Repair                                       |
| Comments       |                                                                                                                                                                            |
| Photos         |                                                                                                                                                                            |
|                |                                                                                                                                                                            |
| Exterior A/C ( | Condensing Unit)                                                                                                                                                           |
| Location       | ☐ N/A ☐ Front of house ☐ Side of house <b>X</b> Back of house Approximate Age: 10-15+                                                                                      |
| Condition      | Satisfactory X Marginal Poor Cabinet/housing rusted Exposed wires                                                                                                          |
| Energy source  | X Electric                                                                                                                                                                 |
| Unit type      | X Air cooled Geothermal Heat pump                                                                                                                                          |
| Outside Disco  | nnect X Yes No Maximum fuse/breaker rating (amps): 25 amps  Minimum fuse/breaker rating (amps): 20 amps                                                                    |
| Level          | X Yes □ No                                                                                                                                                                 |
| Condenser Fir  | s Damaged Damaged base/pad Damaged Refrigerant Line X Satisfactory X Dirty                                                                                                 |
| Insulation     | X Yes ☐ No ☐ Replace                                                                                                                                                       |
| Proper Clearai | nce (air flow) X Yes No                                                                                                                                                    |
| Recommendat    | ions ☐ Re-level unit ☐ Replace Insulation 🕱 Clean Condenser Fins ☐ Keep Vegetation Away From Unit ☐ Relocate Dryer Exhaust 🕱 N/A ☐ Recommend a Qualified HVAC Tech Examine |
| Comments       |                                                                                                                                                                            |
| Photos         |                                                                                                                                                                            |
|                |                                                                                                                                                                            |